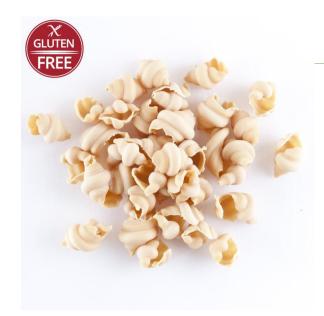

## Pasta Cecella (Conchiglie)

| Trade Name       | Conchiglie                                                        |  |  |  |
|------------------|-------------------------------------------------------------------|--|--|--|
| Shelf-life       | 2 years in unopened package<br>Once opened use in 3 days          |  |  |  |
| Storage          | At room temperature, sheltered from moisture                      |  |  |  |
| Preparation      | To be consumed after cooking                                      |  |  |  |
| Sensory features | Solid consistency Typical yellow color Typical flavor of chickpea |  |  |  |
| Packaging        | Product packaged in bag 250gr, 500gr, 1 or 2 kg x unit            |  |  |  |

Ingredients

Water, chickpea flour (free of pesticides and heavy metals)

Microbiological Limits

This product was stabilized by forced drying for 24 hours.

Possible Allergenics Gluten Free